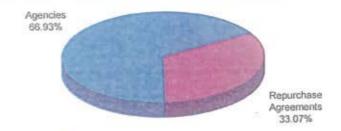

to first quarter 2009. Short of an improbable and very aggressive rebound in jobs and income and/or house and equity prices, continued household balance sheet repair will restrain consumer spending in the coming quarters. Financial conditions that are still tight are also expected to normalize only gradually. Growth in the range expected is low enough that the unemployment rate will keep rising into mid-2010, and disinflation will remain a key feature of the economic backdrop.

This information is an excerpt from an economic report dated May 2009 provided to TexSTAR by JP Morgan Asset Management, Inc., the investment manager of the TexSTAR pool

### Information at a Glance

#### Portfolio by Type of Investment As of May 31, 2009



Distribution of Participants by Type As of May 31, 2009



#### Portfolio by Maturity As of May 31, 2009



### Performance

| Month            | Average<br>Rate | Book<br>Value       | Market<br>Value     | Net<br>Asset Value | WAM (1)° | WAM (2)* | Number of<br>Participants |
|------------------|-----------------|---------------------|---------------------|--------------------|----------|----------|---------------------------|
| Blow 00          | 0.4462%         | \$ 5,532,083,366.30 | \$ 5,535,302,549.55 | 1.000581           | 46       | 75       | 679                       |
| May 09           | 0.4462%         | 5,647,217,828.45    | 5,650,940,345.36    | 1.000659           | 50       | 79       | 677                       |
| Apr 09<br>Mar 09 | 0.4904%         | 5,660,835,069.45    | 5,663,620,225.62    | 1.000492           | 50       | 7