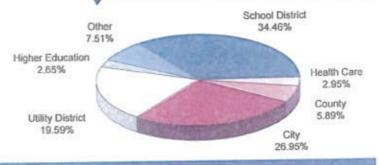

d very aggressive rebound in jobs and income and/or house and equity prices, continued household balance sheet repair will restrain consumer spending in the coming quarters. Financial conditions that are still tight are also expected to normalize only gradually. Growth in the range expected is low enough that the unemployment rate will keep rising into mid-2010, and disinflation will remain a key feature of the economic backdrop.

This information is an excerpt from an economic report dated May 2009 provided to TexSTAR by JP Morgan Asset Management, Inc., the investment manager of the TexSTAR pool

### Information at a Glance

#### Portfolio by Type of Investment As of May 31, 2009



Distribution of Participants by Type As of May 31, 2009



#### Portfolio by Maturity As of May 31, 2009



### Performance

| Month            | Average<br>Rate | Book<br>Value       | Market<br>Value     | Net<br>Asset Value | WAM (1)° | WAM (2)* | Number of<br>Participants |
|------------------|-----------------|---------------------|---------------------|--------------------|----------|----------|---------------------------|
| Blow 00          | 0.4462%         | \$ 5,532,083,366.30 | \$ 5,535,302,549.55 | 1.000581           | 46       | 75       | 679                       |
| May 09           | 0.4462%         | 5,647,217,828.45    | 5,650,940,345.36    | 1.000659           | 50       | 79       | 677                       |
| Apr 09<br>Mar 09 | 0.4904%         | 5,660,835,069.45    | 5,663,620,225.62    | 1.000492           | 50       | 77       | 673                       |
| Feb 09