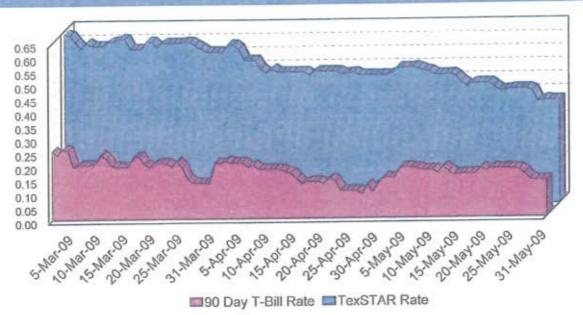

00 | 1,829,387,000.00 |  |  |
| Government Securities                | 3,702,012,149.02 | 3,705,231,332.27 |  |  |
|                                      |                  |                  |  |  |

Total \$ 5,532,083,366.30 \$ 5,535,302,549.55

Market value of collateral supporting the Repurchase Agreements is at least 102% of the Book Value. The portfolio is managed by J.P. Morgan Chase & Co. and the assets are safekept in a separate custodial account at the Federal Reserve Bank in the name of TexSTAR. The only source of payment to the Participants are the assets of TexSTAR. There is no secondary source of payment for the pool such as insurance or guarantee. Should you require a copy of the portfolio, please contact TexSTAR Participant Services.

# TexSTAR versus 90-Day Treasury Bill



This misterial is for information purposes only. This information does not represent an offer to buy or sail a security. The above rate information is obtained from sources that are believed to be reliable, however, its accuracy or completeness may be subject to change. The TexSTAR management for may be waived in full or in part at the discretion of the TexSTAR co-administrators and the TexSTAR rate for the period shown reflects waiver or fees. This is table represented investment performance. The text is table represented investment performance and investment at \$1.00 per share, it is possible to lose money by investing in the security in source or advanced or an investment at \$1.00 per share, it is possible to lose money by investing in the security interest and other program details