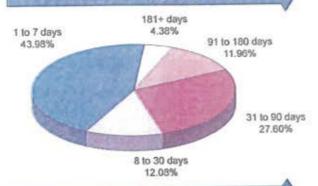

trillion of wealth destruction seen over ne six quarters up to first quarter 2009. Short of an improbable and very aggressive rebound in jobs and income and/or house and equity prices, continued household balance sheet repair will restrain consumer spending in the coming quarters. Financial conditions that are still tight are also expected to normalize only gradually. Growth in the range expected is low enough that the unemployment rate will keep rising into mid-2010, and disinflation will remain a key feature of the economic backdrop.

This information is an excerpt from an economic report dated May 2009 provided to TexSTAR by JP Morgan Asset Management, Inc., the investment manager of the TexSTAR pool

### Information at a Glance

#### Portfolio by Type of Investment As of May 31, 2009



Distribution of Participants by Type As of May 31, 2009



#### Portfolio by Maturity As of May 31, 2009



### Performance

| Month            | Average<br>Rate | Book<br>Value       | Market<br>Value     | Net<br>Asset Value | WAM (1)° | WAM (2)* | Number of<br>Participants |
|------------------|-----------------|---------------------|---------------------|--------------------|----------|----------|---------------------------|
| Blow 00          | 0.4462%         | \$ 5,532,083,366.30 | \$ 5,535,302,549.55 | 1.000581           | 46       | 75       | 679                       |
| May 09           | 0.4462%         | 5,647,217,828.45    | 5,650,940,345.36    | 1.000659           | 50       | 79       | 677                       |
| Apr 09<br>Mar 09 | 0.4904%         | 5,660,835,069.45